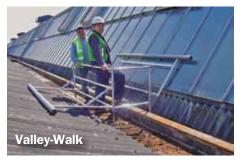

Valley-Walk - Is a mobile walking frame for one or two persons designed to aid access along valley gutters and provides mobile roof cover. Valley-Walk is easily assembled and gives up to 2 workers complete safety whilst working in a valley. There are cushioned outriggers for comfort which are filled with a safety mesh, and it can be used to transport a light payload. The Valley-Walk is suitable for typical symmetrical valleys, but also fully adjustable to suit asymmetrical designs such as northern lights.

### Valley-Walk

Length: 2100 mm Width: 1950 mm

Material: High grade aluminium Total weight: 24 kg

EN 12811 Compliance:

KEE SAFETY LLC

Dubai Investment Park (DIP)

Near Green Community

PO Box 18448