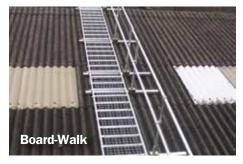

Board-Walk - Is an open mesh walkway that allows access from eaves to ridge whilst spreading the load on support battens. **Board-Walk** is easily portable and the mesh walkway allows for full visibility and all weather use. The 4 m sections are easily linked and an optional handrail is available. It also has an integral full length work positioning line.