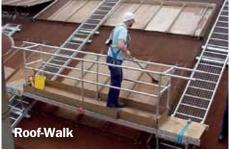

Roof-Walk - A fully guarded rolling work platform mounted on twin tracks to enable you to move up and down the roof.

Roof-Walk, a rolling platform is available as 4.6 m as standard, although it can also be made as a 2.5 m platform, and runs up and down twin modular 4 m linking track sections that are fitted with safety mesh and support battens.