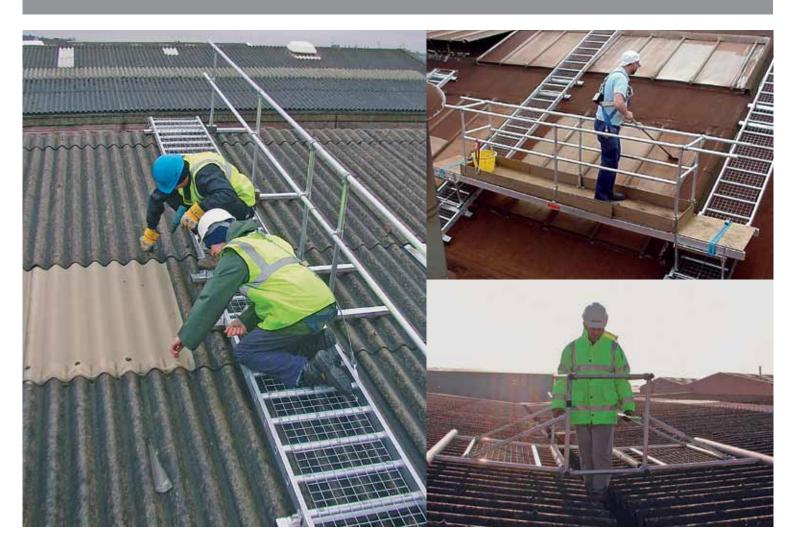

Board-Walk - Is an open mesh walkway that allows access from eaves to ridge whilst spreading the load on support battens. **Board-Walk** is easily portable and the mesh walkway allows for full visibility and all weather use. The 4 m sections are easily linked and an optional handrail is available. It also has an integral full length work positioning line.

Roof-Walk - A fully guarded rolling work platform mounted on twin tracks to enable you to move up and down the roof.

Roof-Walk, a rolling platform is available as 4.6 m as standard, although it can also be made as a 2.5 m platform, and runs up and down twin modular 4 m linking track sections that are fitted with safety mesh and support battens.