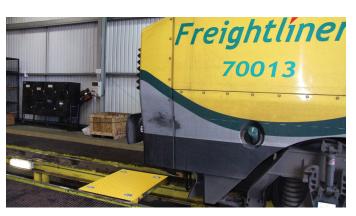

# Safe Access Solutions For The Rail Industry

SEPARATING PEOPLE FROM HAZARDS

In the rail industry working at height is unavoidable and providing safe access for employees can be a challenge. By using bespoke access equipment, designed specifically for the task in hand, workers can do so safely and efficiently.

# Tailored to your very specific requirements

Off-the-shelf access platforms often do not meet specific site requirements and on those occasions custom work platforms offer the best solution. Our bespoke access platforms can be designed to your very specific site requirements and are used for safe access during train maintenance and repair.

# **Safe Access Solutions For The Rail Industry**

**Build depots and maintenance sheds** 

**Roof access** 

**Carriage access** 

**Carriage access - Door barriers** 

Front end access

Pit access