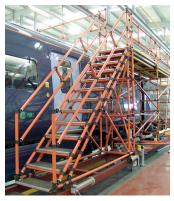

# Tailored to your very specific requirements

Off-the-shelf access platforms often do not meet specific site requirements and on those occasions custom work platforms offer the best solution. Our bespoke access platforms can be designed to your very specific site requirements and are used for safe access during train maintenance and repair.

# **Safe Access Solutions For The Rail Industry**

**Build depots and maintenance sheds** 

**Roof access** 

**Carriage access** 

**Carriage access - Door barriers** 

Front end access

Pit access