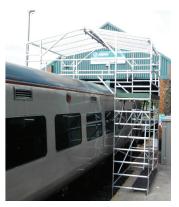

# **Safe Access Solutions For The Rail Industry**

**Build depots and maintenance sheds** 

**Roof access** 

**Carriage access** 

**Carriage access - Door barriers** 

Front end access

Pit access