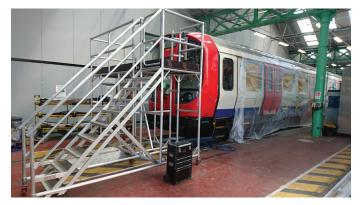

# Tailored to your very specific requirements

Off-the-shelf access platforms often do not meet specific site requirements and on those occasions custom work platforms offer the best solution. Our bespoke access platforms can be designed to your very specific site requirements and are used for safe access during train maintenance and repair.

# **Safe Access Solutions For The Rail Industry**

**Build depots and maintenance sheds** 

**Roof access** 

**Carriage access** 

**Carriage access - Door barriers** 

Front end access

Pit access