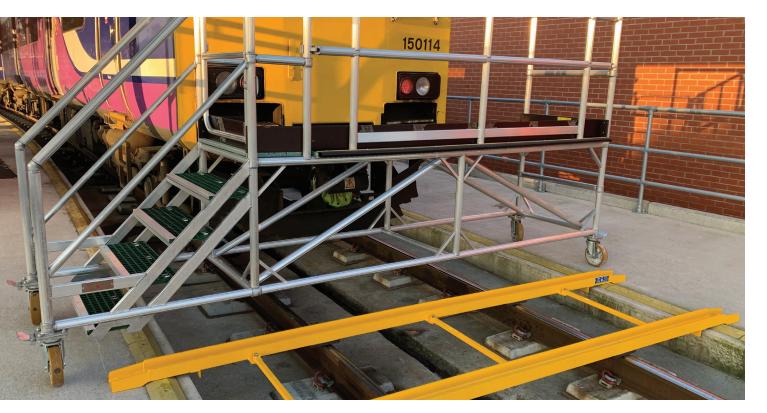

# Tailored to your very specific requirements

Off-the-shelf access platforms often do not meet specific site requirements and on those occasions custom work platforms offer the best solution. Our bespoke access platforms can be designed to your very specific site requirements and are used for safe access during train maintenance and repair.

#### **Various Options Available**

Primarily our train platforms are manufactured from aluminium, as it's a strong, lightweight and versatile material. Fibreglass is used where overhead or third line electrification is present. It offers workers protection against potential electrocution and it is as flexible as aluminium in terms of the designs that we offer.

# **Safe Access Solutions For The Rail Industry**

**Build depots and maintenance sheds** 

**Roof access** 

**Carriage access** 

**Carriage access - Door barriers** 

Front end access

Pit access