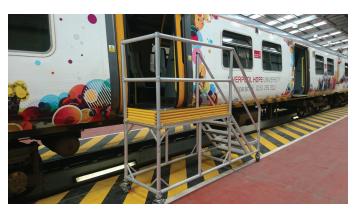

# **Safe Access Solutions For The Rail Industry**

**Build depots and maintenance sheds** 

**Roof access** 

**Carriage access** 

**Carriage access - Door barriers** 

Front end access

Pit access