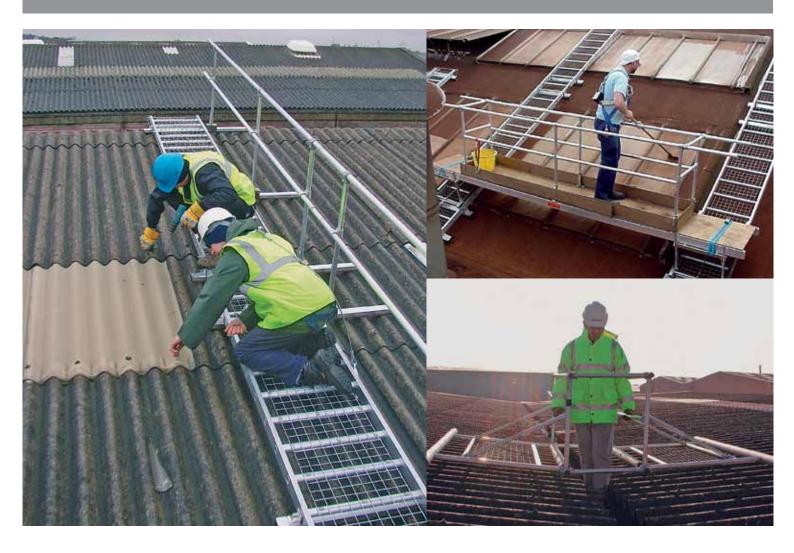

**Board-Walk** - Is an open mesh walkway that allows access from eaves to ridge whilst spreading the load on support battens. **Board-Walk** is easily portable and the mesh walkway allows for full visibility and all weather use. The 4 m sections are easily linked and an optional handrail is available. It also has an integral full length work positioning line.

**Roof-Walk** - A fully guarded rolling work platform mounted on twin tracks to enable you to move up and down the roof.

**Roof-Walk,** a rolling platform is available as 4.6 m as standard, although it can also be made as a 2.5 m platform, and runs up and down twin modular 4 m linking track sections that are fitted with safety mesh and support battens.

**Valley-Walk** - Is a mobile walking frame for one or two persons designed to aid access along valley gutters and provides mobile roof cover. **Valley-Walk** is easily assembled and gives up to 2 workers complete safety whilst working in a valley. There are cushioned outriggers for comfort which are filled with a safety mesh, and it can be used to transport a light payload. The Valley-Walk is suitable for typical symmetrical valleys, but also fully adjustable to suit asymmetrical designs such as northern lights.