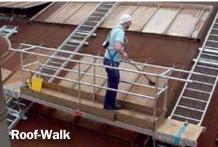

**Roof-Walk** - A fully guarded rolling work platform mounted on twin tracks to enable you to move up and down the roof.

**Roof-Walk,** a rolling platform is available as 4.6 m as standard, although it can also be made as a 2.5 m platform, and runs up and down twin modular 4 m linking track sections that are fitted with safety mesh and support battens.

#### **Roof-Walk**

Track length:8 m (2 x 4Platform length:4,6 mPlattform width:620 mmPlattform weight:200 kgMaterial:High gradeCompliance:EN 12811

8 m (2 x 4 m sections) 4,6 m 620 mm 200 kg High grade aluminium EN 12811