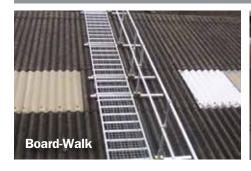

**Board-Walk** - Is an open mesh walkway that allows access from eaves to ridge whilst spreading the load on support battens. **Board-Walk** is easily portable and the mesh walkway allows for full visibility and all weather use. The 4 m sections are easily linked and an optional handrail is available. It also has an integral full length work positioning line.

#### **Board-Walk**

Length: Walkway width: Material: Total weight: Compliance: 4 m sections 600 mm High grade aluminium 28 kg EN 12811