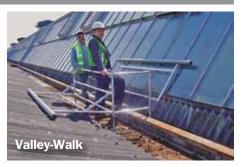

**Valley-Walk** - Is a mobile walking frame for one or two persons designed to aid access along valley gutters and provides mobile roof cover. **Valley-Walk** is easily assembled and gives up to 2 workers complete safety whilst working in a valley. There are cushioned outriggers for comfort which are filled with a safety mesh, and it can be used to transport a light payload. The Valley-Walk is suitable for typical symmetrical valleys, but also fully adjustable to suit asymmetrical designs such as northern lights.

#### Valley-Walk

Length: Width: Material: Total weight: Compliance: 2100 mm 1950 mm High grade aluminium 24 kg EN 12811