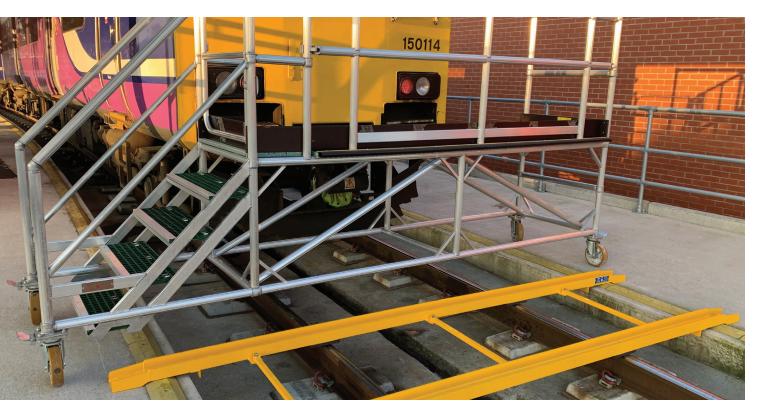

# Tailored to your very specific requirements

Off-the-shelf access platforms often do not meet specific site requirements and on those occasions custom work platforms offer the best solution. Our bespoke access platforms can be designed to your very specific site requirements and are used for safe access during train maintenance and repair.

#### **Various Options Available**

Primarily our train platforms are manufactured from aluminium, as it's a strong, lightweight and versatile material. Fibreglass is used where overhead or third line electrification is present. It offers workers protection against potential electrocution and it is as flexible as aluminium in terms of the designs that we offer.