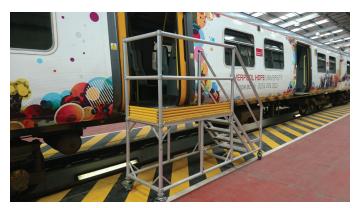

# **Safe Access Solutions For The Rail Industry**

**Build depots and maintenance sheds** 

**Roof access** 

**Carriage access** 

**Carriage access - Door barriers** 

Front end access

Pit access