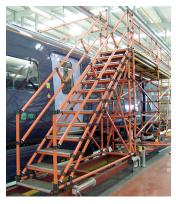

# Tailored to your very specific requirements

Off-the-shelf access platforms often do not meet specific site requirements and on those occasions custom work platforms offer the best solution. Our bespoke access platforms can be designed to your very specific site requirements and are used for safe access during train maintenance and repair.

#### **Various Options Available**

Primarily our train platforms are manufactured from aluminium, as it's a strong, lightweight and versatile material. Fibreglass is used where overhead or third line electrification is present. It offers workers protection against potential electrocution and it is as flexible as aluminium in terms of the designs that we offer.