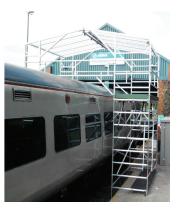

# **Safe Access Solutions For The Rail Industry**

**Build depots and maintenance sheds** 

**Roof access** 

**Carriage access** 

**Carriage access - Door barriers** 

Front end access

Pit access