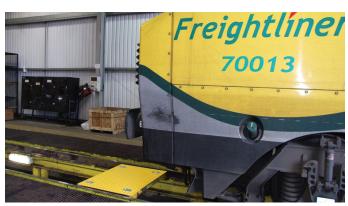

# Safe Access Solutions For The Rail Industry

SEPARATING PEOPLE FROM HAZARDS

In the rail industry working at height is unavoidable and providing safe access for employees can be a challenge. By using bespoke access equipment, designed specifically for the task in hand, workers can do so safely and efficiently.

# Tailored to your very specific requirements

Off-the-shelf access platforms often do not meet specific site requirements and on those occasions custom work platforms offer the best solution. Our bespoke access platforms can be designed to your very specific site requirements and are used for safe access during train maintenance and repair.

# **Safe Access Solutions For The Rail Industry**

**Build depots and maintenance sheds** 

**Roof access** 

**Carriage access** 

**Carriage access - Door barriers** 

Front end access

Pit access