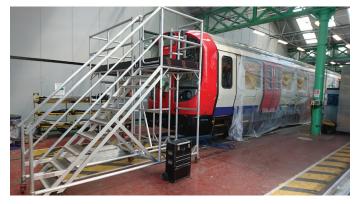

# Tailored to your very specific requirements

Off-the-shelf access platforms often do not meet specific site requirements and on those occasions custom work platforms offer the best solution. Our bespoke access platforms can be designed to your very specific site requirements and are used for safe access during train maintenance and repair.

#### **Various Options Available**

Primarily our train platforms are manufactured from aluminium, as it's a strong, lightweight and versatile material. Fibreglass is used where overhead or third line electrification is present. It offers workers protection against potential electrocution and it is as flexible as aluminium in terms of the designs that we offer.