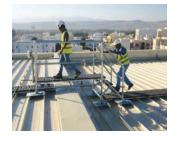

### **Roof Step Over Platform**

Our step overs provide a safe route over rooftop obstructions and changes in level. Accommodating metal profile roofs, standing seam and other roof styles without penetrating the roof membrane.