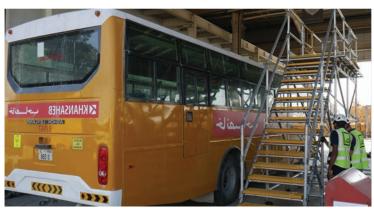

### **Vehicle Access Platform**

Avoiding working at height during maintenance, loading or unloading vehicles in most cases is impossible. Our bespoke access platforms allow you to ensure safety of your personnel and avoid accidents.