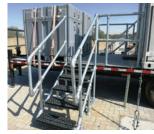

### **Train Access Platform**

Maintaining trains means operatives will be working at height. By using bespoke access equipment, designed specifically for the task, your maintenance personnel can do it safely.

### **Vehicle Access Platform**

Avoiding working at height during maintenance, loading or unloading vehicles in most cases is impossible. Our bespoke access platforms allow you to ensure safety of your personnel and avoid accidents.