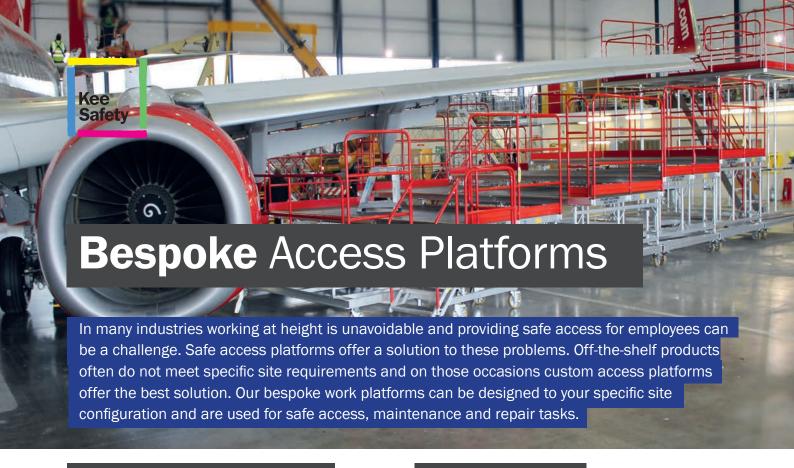

# Bespoke

**Access Platforms** 

Providing the right piece of access equipment to your workers, designed specifically for the job at hand, will shorten the time taken to complete maintenance and production activities. Furthermore, it ensures these tasks are undertaken safely, increasing the protection to your employees, and reducing the working at height risks.