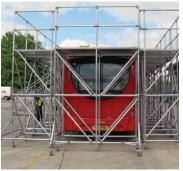

### **Train Access Platform**

Maintaining trains means operatives will be working at height. By using bespoke access equipment, designed specifically for the task, your maintenance personnel can do it safely.