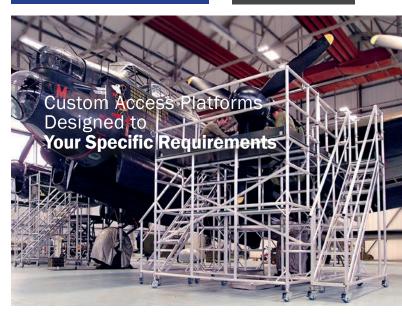

# Bespoke

**Access Platforms** 

### Tailored to your very specific requirements

Whether you are working at a low level around the front of a train, or many metres higher on an aircraft taildock system, Kee Safety has a solution for you. Each of our bespoke access platforms is specifically designed to suit your unique applications and criteria.