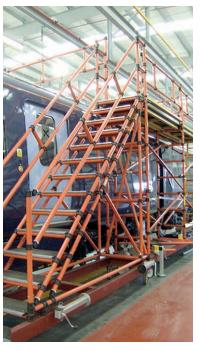

### **Train Access Platform**

Maintaining trains means operatives will be working at height. By using bespoke access equipment, designed specifically for the task, your maintenance personnel can do it safely.