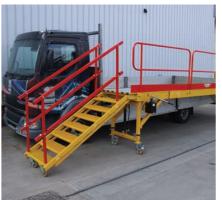

### **Vehicle Access Platform**

Avoiding working at height during maintenance, loading or unloading vehicles in most cases is impossible. Our bespoke access platforms allow you to ensure safety of your personnel and avoid accidents.