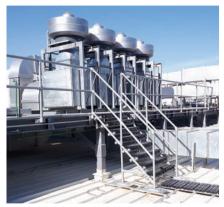

### **Protect Your Assets**

Kee Safety understands that your safe working at height access solutions must work on and around often highly technical and expensive pieces of equipment. That is why our bespoke, wholly tailored solutions, have built-in features that ensure your assets are always protected. Padded leading edges and structures that interface with your equipment are all fitted with protection. Working platforms are profiled to contour the work area ensuring the two never meet.

### **Various Options Available**

- · Material: Choose from aluminium or steel or fibreglass
- Design: Mobile or static; modular or fabricated
- Platform Size: Variable height and length custom built
- Flooring: Nylon treads, checker plate or GRP open grid decking
- · Base Feet: Fixed, freestanding or wheels
- Optional Safety Features: Leading edge padding or gates
- · Colour: Can be powder coated in any RAL colour