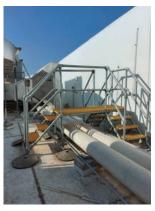

### **Roof Step Over Platform**

Our step overs provide a safe route over rooftop obstructions and changes in level. Accommodating metal profile roofs, standing seam and other roof styles without penetrating the roof membrane.