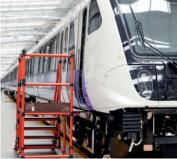

### **Train Access Platform**

Maintaining trains means operatives will be working at height. By using bespoke access equipment, designed specifically for the task, your maintenance personnel can do it safely.