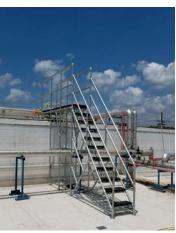

### **Roof Step Over Platform**

Our step overs provide a safe route over rooftop obstructions and changes in level. Accommodating metal profile roofs, standing seam and other roof styles without penetrating the roof membrane.