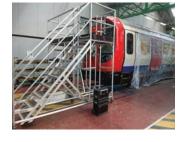

### **Train Access Platform**

Maintaining trains means operatives will be working at height. By using bespoke access equipment, designed specifically for the task, your maintenance personnel can do it safely.