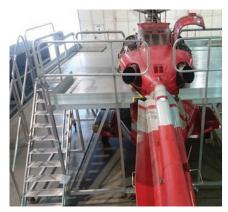

### **Helicopter Maintenance Platform**

Helicopters often are very awkward or complex shapes, which can be difficult to access. Our platforms are designed to suit tricky layouts and provide a safe solution to working at height.

### **Aircraft Maintenance Platform**

Safety and efficiency is key within the aviation and aerospace Industries. Kee Safety provides custom made safe access solutions for commercial, business and military fixed wing and rotary aircraft.