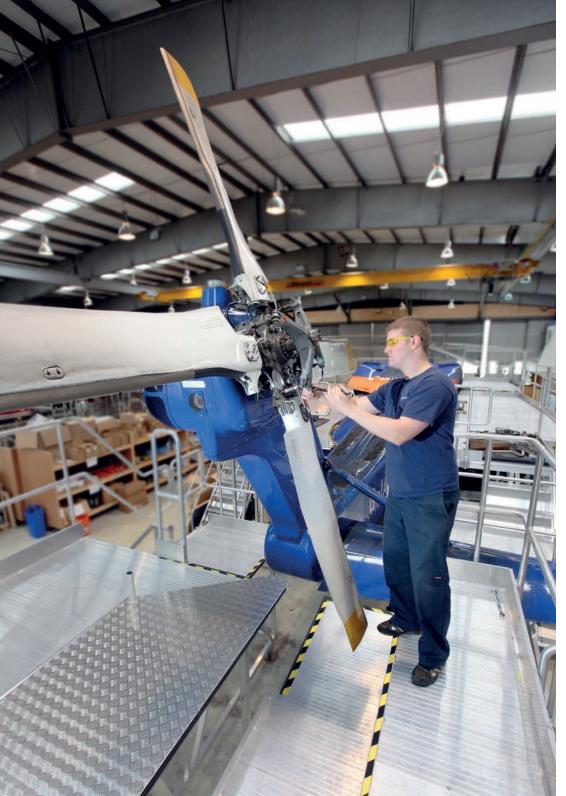

### **Helicopter Maintenance Platform**

Helicopters often are very awkward or complex shapes, which can be difficult to access. Our platforms are designed to suit tricky layouts and provide a safe solution to working at height.

### **Aircraft Maintenance Platform**

Safety and efficiency is key within the aviation and aerospace Industries. Kee Safety provides custom made safe access solutions for commercial, business and military fixed wing and rotary aircraft.