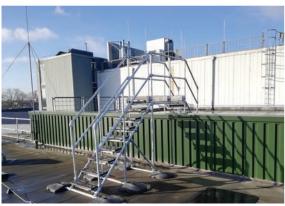

### **Roof Step Over Platform**

Our step overs provide a safe route over rooftop obstructions and changes in level. Accommodating metal profile roofs, standing seam and other roof styles without penetrating the roof membrane.