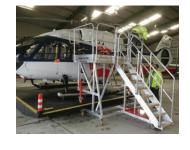

### **Helicopter Maintenance Platform**

Helicopters often are very awkward or complex shapes, which can be difficult to access. Our platforms are designed to suit tricky layouts and provide a safe solution to working at height.