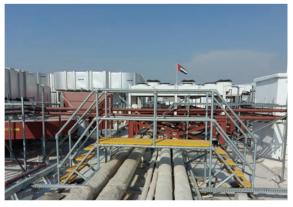

### **Roof Step Over Platform**

Our step overs provide a safe route over rooftop obstructions and changes in level. Accommodating metal profile roofs, standing seam and other roof styles without penetrating the roof membrane.

### **Train Access Platform**

Maintaining trains means operatives will be working at height. By using bespoke access equipment, designed specifically for the task, your maintenance personnel can do it safely.