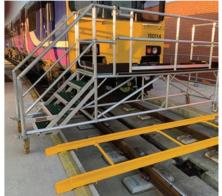

### **Train Access Platform**

Maintaining trains means operatives will be working at height. By using bespoke access equipment, designed specifically for the task, your maintenance personnel can do it safely.