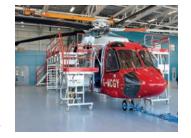

### **Helicopter Maintenance Platform**

Helicopters often are very awkward or complex shapes, which can be difficult to access. Our platforms are designed to suit tricky layouts and provide a safe solution to working at height.

### **Aircraft Maintenance Platform**

Safety and efficiency is key within the aviation and aerospace Industries. Kee Safety provides custom made safe access solutions for commercial, business and military fixed wing and rotary aircraft.