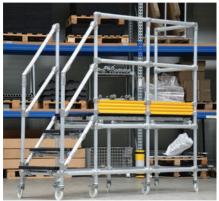

### **Warehouse Work Platform**

Bespoke work platforms are ideal for warehouse access, with mobile platforms being the most popular. Our custom platforms eliminate fall hazards when working in areas difficult to reach such as warehouse racking.