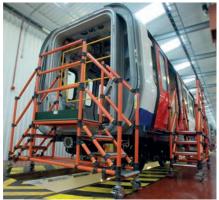

### **Train Access Platform**

Maintaining trains means operatives will be working at height. By using bespoke access equipment, designed specifically for the task, your maintenance personnel can do it safely.