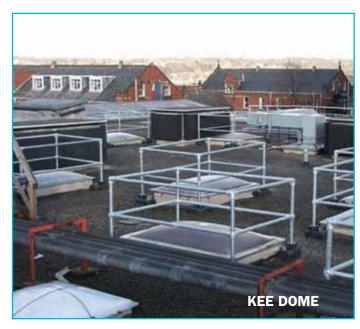

## Kee Dome®

**KEE DOME** is a modular system designed specifically to prevent falls through skylights, roof hatches and other roof penetrations. Sturdy recycled PVC bases lock the posts into position around the corners of a skylight and **KEE KLAMP** fittings and tube are used to construct a rigid frame. Various sizes are available designed around standard tube lengths of 1.5, 2.0 or 3.2 metres. Additionally a gate can be incorporated for access to roof hatches.

The **KEE DOME** structure is safety compliant, remains completely free standing and eliminates the risk of damage to the roof membrane.

Kee Systems also offer a smaller version of skylight fall protection - **KEE DOME Mini.** The system provides a less obtrusive, low level solution making it ideal for situations where building aesthetics need to be taken into consideration.