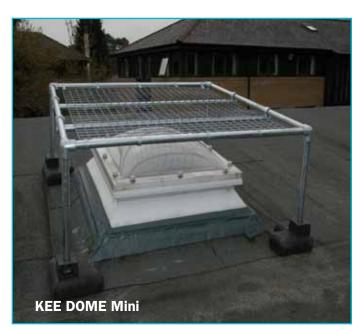

The **KEE DOME** structure is safety compliant, remains completely free standing and eliminates the risk of damage to the roof membrane.

Kee Systems also offer a smaller version of skylight fall protection - **KEE DOME Mini.** The system provides a less obtrusive, low level solution making it ideal for situations where building aesthetics need to be taken into consideration.

The **KEE DOME Mini** can be used on rooflights from 1.2m x 1.2m up to 1.8m x 1.8m. This version features smaller recycled PVC bases, tubes and fittings to construct a rigid frame around the rooflight.